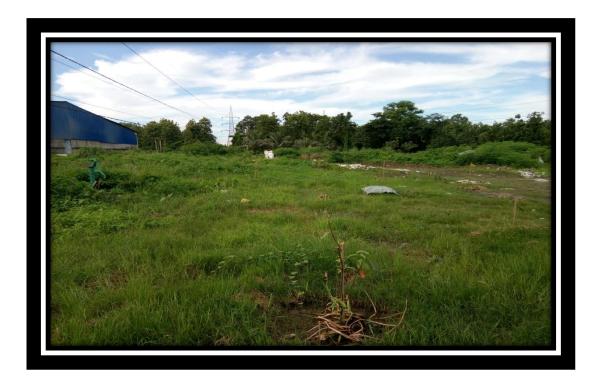

Authorised Signatory

| (10) | As proposed, green belt shall developed in 7,548 m <sup>2</sup> (33%) out of total 22,872 m <sup>2</sup>                                                                                                                                                                                                                               | Development of green belt up to 33% of the project area i.e. 7,548 m3                                                                                                                                      | Complied With Plantation details |
|------|----------------------------------------------------------------------------------------------------------------------------------------------------------------------------------------------------------------------------------------------------------------------------------------------------------------------------------------|------------------------------------------------------------------------------------------------------------------------------------------------------------------------------------------------------------|----------------------------------|
|      | area mitigate the impact of fugitive emissions in an around the expansion project as per the CPCB and action plan is to be submitted to SEIAA, Assam.                                                                                                                                                                                  | of land is developed as green belt.                                                                                                                                                                        | is - attached a Annexure -III    |
| (11) | All the recommendations mentioned in the Corporate Social Responsibility or Environmental Protection (CREP) shall be followed and complied.                                                                                                                                                                                            | The company abides to follow and comply all the recommendations mentioned in the CSR or CREP activities.                                                                                                   | Complied with                    |
| (12) | Rain water harvesting measures shall be adopted. The Company must also harvest the rain water from the roof tops and storm water drains to recharge the ground water and used the same water for the various activities of the project to conserve fresh water. Action taken so far in this regard shall be intimated to SEIAA, Assam. | Rain water harvesting measure has taken by the company.                                                                                                                                                    | Complied with                    |
| (13) | Excess water along storm water during monsoon should not be discharged into the surrounding low lying area. The storm water during monsoon will be collected in a pond and after appropriate treatment shall be stored in a reservoir for use in plantation, dust suppression etc.                                                     | The company has excavated a pond for collection of excess water along storm water during monsoon and after appropriate treatment it is stored in reservoir for use in plantation and dust suppression etc. | Complied with                    |
| (14) | Fly ash shall be collected in dry form and storage facility (silos) shall be provided. 100% fly ash utilization shall be ensured as per fly ash notification of MoEF, Government of India. Utilized fly ash and bottom ash shall be stored in the ash pond separately through high concentration slurry disposal method.               | Fly ash in dry form is being stored in closed storage facility and 100% fly ash is utilized in the process. Adequate safety measures are provided.  No wet fly ash is being utilized by the company.       | Complied With                    |
| •    | Mercury - levels along with other heavy metals (Pb, Cr, As, etc.) should monitored in the fly ash / bottom ash, leachates and effluents emanating from the ash pond. Ash pond shall be lined with HDPE / LDPE lining or any other suitable impermeable media such that no                                                              |                                                                                                                                                                                                            |                                  |
|      | leachate takes place at any point of time.  Adequate safety measures shall also be implemented to protect the ash dyke                                                                                                                                                                                                                 |                                                                                                                                                                                                            |                                  |