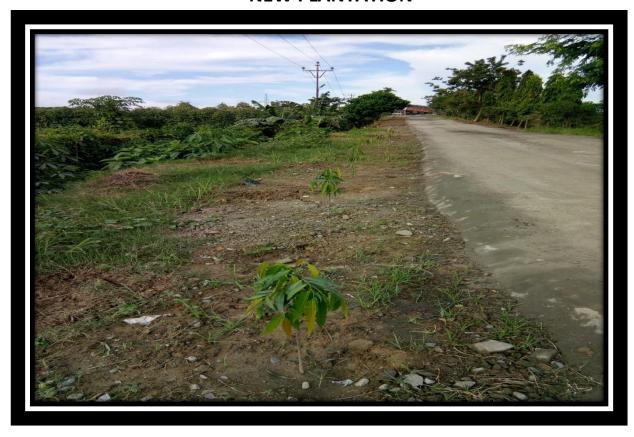

Authorised Signatory

| (10) | As proposed, green belt shall developed in 7,548 m <sup>2</sup> (33%) out of total 22,872 m <sup>2</sup>                                                                                                                                                                                                                               | Development of green belt up to 33% of the project area i.e. 7,548 m3                                                                                                                                      | Complied With Plantation details |
|------|----------------------------------------------------------------------------------------------------------------------------------------------------------------------------------------------------------------------------------------------------------------------------------------------------------------------------------------|------------------------------------------------------------------------------------------------------------------------------------------------------------------------------------------------------------|----------------------------------|
|      | area mitigate the impact of fugitive emissions in an around the expansion project as per the CPCB and action plan is to be submitted to SEIAA, Assam.                                                                                                                                                                                  | of land is developed as green belt.                                                                                                                                                                        | is - attached a Annexure -III    |
| (11) | All the recommendations mentioned in the Corporate Social Responsibility or Environmental Protection (CREP) shall be followed and complied.                                                                                                                                                                                            | The company abides to follow and comply all the recommendations mentioned in the CSR or CREP activities.                                                                                                   | Complied with                    |
| (12) | Rain water harvesting measures shall be adopted. The Company must also harvest the rain water from the roof tops and storm water drains to recharge the ground water and used the same water for the various activities of the project to conserve fresh water. Action taken so far in this regard shall be intimated to SEIAA, Assam. | Rain water harvesting measure has taken by the company.                                                                                                                                                    | Complied with                    |
| (13) | Excess water along storm water during monsoon should not be discharged into the surrounding low lying area. The storm water during monsoon will be collected in a pond and after appropriate treatment shall be stored in a reservoir for use in plantation, dust suppression etc.                                                     | The company has excavated a pond for collection of excess water along storm water during monsoon and after appropriate treatment it is stored in reservoir for use in plantation and dust suppression etc. | Complied with                    |
| (14) | Fly ash shall be collected in dry form and storage facility (silos) shall be provided. 100% fly ash utilization shall be ensured as per fly ash notification of MoEF, Government of India. Utilized fly ash and bottom ash shall be stored in the ash pond separately through high concentration slurry disposal method.               | Fly ash in dry form is being stored in closed storage facility and 100% fly ash is utilized in the process. Adequate safety measures are provided.  No wet fly ash is being utilized by the company.       | Complied With                    |
| •    | Mercury - levels along with other heavy metals (Pb, Cr, As, etc.) should monitored in the fly ash / bottom ash, leachates and effluents emanating from the ash pond. Ash pond shall be lined with HDPE / LDPE lining or any other suitable impermeable media such that no                                                              |                                                                                                                                                                                                            |                                  |
|      | leachate takes place at any point of time.  Adequate safety measures shall also be implemented to protect the ash dyke                                                                                                                                                                                                                 |                                                                                                                                                                                                            |                                  |