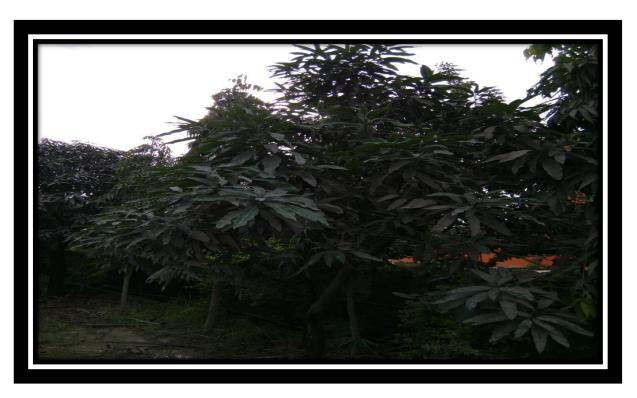

Authorised Signatory

| (10) | As proposed, green belt shall developed in 7,548 m <sup>2</sup> (33%) out of total 22,872 m <sup>2</sup>                                                                                                                                                                                                                               | Development of green belt up to 33% of the project area i.e. 7,548 m3                                                                                                                                      | Complied With Plantation details |
|------|----------------------------------------------------------------------------------------------------------------------------------------------------------------------------------------------------------------------------------------------------------------------------------------------------------------------------------------|------------------------------------------------------------------------------------------------------------------------------------------------------------------------------------------------------------|----------------------------------|
|      | area mitigate the impact of fugitive emissions in an around the expansion project as per the CPCB and action plan is to be submitted to SEIAA, Assam.                                                                                                                                                                                  | of land is developed as green belt.                                                                                                                                                                        | is - attached a Annexure -III    |
| (11) | All the recommendations mentioned in the Corporate Social Responsibility or Environmental Protection (CREP) shall be followed and complied.                                                                                                                                                                                            | The company abides to follow and comply all the recommendations mentioned in the CSR or CREP activities.                                                                                                   | Complied with                    |
| (12) | Rain water harvesting measures shall be adopted. The Company must also harvest the rain water from the roof tops and storm water drains to recharge the ground water and used the same water for the various activities of the project to conserve fresh water. Action taken so far in this regard shall be intimated to SEIAA, Assam. | Rain water harvesting measure has taken by the company.                                                                                                                                                    | Complied with                    |
| (13) | Excess water along storm water during monsoon should not be discharged into the surrounding low lying area. The storm water during monsoon will be collected in a pond and after appropriate treatment shall be stored in a reservoir for use in plantation, dust suppression etc.                                                     | The company has excavated a pond for collection of excess water along storm water during monsoon and after appropriate treatment it is stored in reservoir for use in plantation and dust suppression etc. | Complied with                    |
| (14) | Fly ash shall be collected in dry form and storage facility (silos) shall be provided. 100% fly ash utilization shall be ensured as per fly ash notification of MoEF, Government of India. Utilized fly ash and bottom ash shall be stored in the ash pond separately through high concentration slurry disposal method.               | Fly ash in dry form is being stored in closed storage facility and 100% fly ash is utilized in the process. Adequate safety measures are provided.  No wet fly ash is being utilized by the company.       | Complied With                    |
| •    | Mercury - levels along with other heavy metals (Pb, Cr, As, etc.) should monitored in the fly ash / bottom ash, leachates and effluents emanating from the ash pond. Ash pond shall be lined with HDPE / LDPE lining or any other suitable impermeable media such that no                                                              |                                                                                                                                                                                                            |                                  |
|      | leachate takes place at any point of time.  Adequate safety measures shall also be implemented to protect the ash dyke                                                                                                                                                                                                                 |                                                                                                                                                                                                            |                                  |