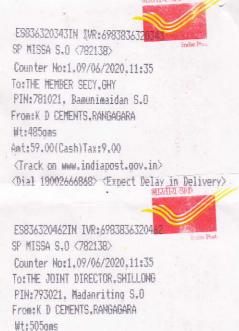

Amt:76.70(Cash)Tax:11.70

<Track on www.indiapost.oov.in>

in Delivery)

ES836320459IN IVR:6983836320459
SP MISSA S.O <7821389
Counter No:1.09/06/2020.11:35
To:THE MEMBER SECY.APCB GHY
PIN:781021. Bamunimaidan S.O
From:K D CEMENTS.RANGAGARA
Wt:30gms
Amt:41.30(Cash)Tax:6.30
<Track on www.indiapost.gov.in
(Dial 18002666868) (Expect Delay in Deligible)